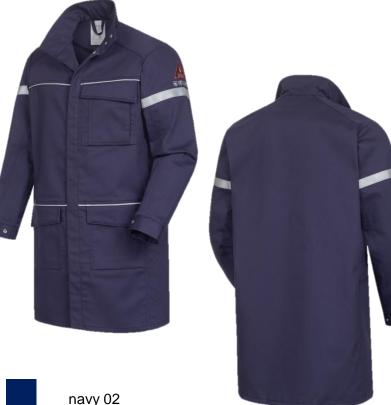

#### Coat Article-No. 25044-280

- · Shawl collar with 2 press studs
- · concealed front flap with press studs
- · 2 patched side pockets with flap and 2 press studs
- 1 patched chest pockets with flap and 2 press studs
- 1 inside chest pocket left with pen pocket
- · comfortable sleeve
- · cuffs adjustable in size with press stud
- · fashionable cut
- · reflective piping on chest and waist
- · reflective stripes (25 mm) on upper arms

#### **German Sizes**

44/46 48/50 52/54 56/58 60/62 64/66 68/70 98/102 106/110 114/118

navy 02